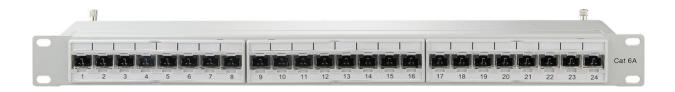

## **DESCRIPTION**

CAT6A FTP 24-port patch panel, 110 type, matches and exceeds CAT6A 500MHZ connecting hardware specifications, comply with Gigabit Ethernet applications, suitable for interaction and termination of horizontal cabling between devices, equipment and centralized points

#### **APPLICATION**

- Unique exterior design, simple, compact and beautiful
- High strength die-casted zinc alloy shielding design meets the industry shielding standards
- 110 krone punch down tools are available
- solid and corrosion phosphor bronze IDC enables over 250 terminations
- Unique PCB circuit board design reduces EMI/RFI interference, low attenuation loss and high return loss
- Solid and easy installation design saves installation and operation costs
- Be compatible with 19-inch equipment racks, cabinets and wall mount shelf
- All ports are clearly labeled, especially the large in the front are helpful for ports identification
- Durability is 1500 matching recycles
- With cable management in the rear for effective guidance of cables and termination points
- With backward compatibility of CAT6 and lower classes