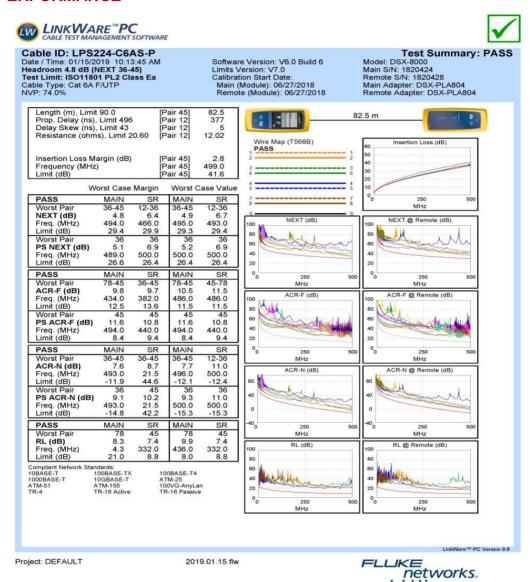

kward compatibility of CAT6 and lower classes

Ningbo Doppler Communication Co., Ltd.
No.86 Fengyi Road, Economic Development Zone, Yuyao Zhejiang 315400



Product No: LPS224-C6AS-P Ver. 02/18

Product Specification.

# **PRODUCT DIMENSION**



### **CONSTRUCTION**

| Description                | Parameter |  |
|----------------------------|-----------|--|
| Contact resistance(max)    | 20mΩ      |  |
| Insulation resistance(min) | 500ΜΩ     |  |
| Return loss(dB)            | 7.4dB     |  |

Ningbo Doppler Communication Co., Ltd.
No.86 Fengyi Road, Economic Development Zone, Yuyao Zhejiang 315400

Ningbo Doppler Communication Co. Ltd. reserves the right to change specifications without prior notice



Product No: LPS224-C6AS-P Ver. 02/18

Product Specification.

### PRODUCT PERFORMANCE



### ORDER INFORMATION

| Part No. | Decription              | Color | Inner Box | Carton | Carton measurement<br>(L*W*H) | Weight  |
|----------|-------------------------|-------|-----------|--------|-------------------------------|---------|
| LPS224-  | CAT6A FTP 24-port patch | Grey  | 1PCS      | 10PCS  | 53cm× 31cm × 23cm             | 10.00KG |
| C6AS-F-P | panel                   |       |           |        |                               |         |

Ningbo Doppler Communication Co., Ltd.

No.86 Fengyi Road, Economic Development Zone, Yuyao Zhejiang 315400

Ningbo Doppler Communication Co. Ltd. reserves the right to change specifications without prior notice