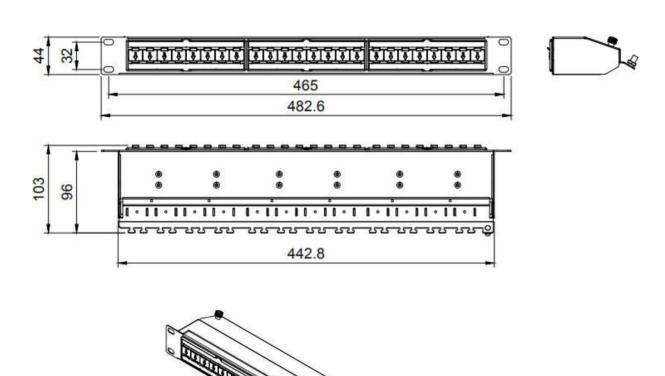

on phosphor bronze IDC enables over 250 terminations
- Unique PCB circuit board design reduces EMI/RFI interference, low attenuation loss and high return loss
- Solid and easy installation design saves installation and operation costs
- Be compatible with 19-inch equipment racks, cabinets and wall mount shelf
- All ports are clearly labeled, especially the large in the front are helpful for ports identification
- Durability is 1500 matching recycles
- With cable management in the rear for effective guidance of cables and termination points
- With backward compatibility of CAT6 and lower classes

Ningbo Doppler Communication Co., Ltd.
No.86 Fengyi Road, Economic Development Zone, Yuyao Zhejiang 315400



Product No: LPS224-C6AS-P Ver. 02/18

Product Specification.

# **PRODUCT DIMENSION**



### **CONSTRUCTION**

| Description                | Parameter |  |
|----------------------------|-----------|--|
| Contact resistance(max)    | 20mΩ      |  |
| Insulation resistance(min) | 500ΜΩ     |  |
| Return loss(dB)            | 7.4dB     |  |

Ningbo Doppler Communication Co., Ltd.
No.86 Fengyi Road, Economic Development Zone, Yuyao Zhejiang 315400

Ningbo Doppler Communication Co. Ltd. reserves the right to change specifications without prior notice



Product No: LPS224-C6AS-P Ver. 02/18

Product Specification.

### PRODUCT PERFORMANCE



### ORDER INFORMATION

| Part No. | Decription              | Color | Inner Box | Carton | Carton measurement<br>(L*W*H) | Weight  |
|----------|-------------------------|-------|-----------|--------|-------------------------------|---------|